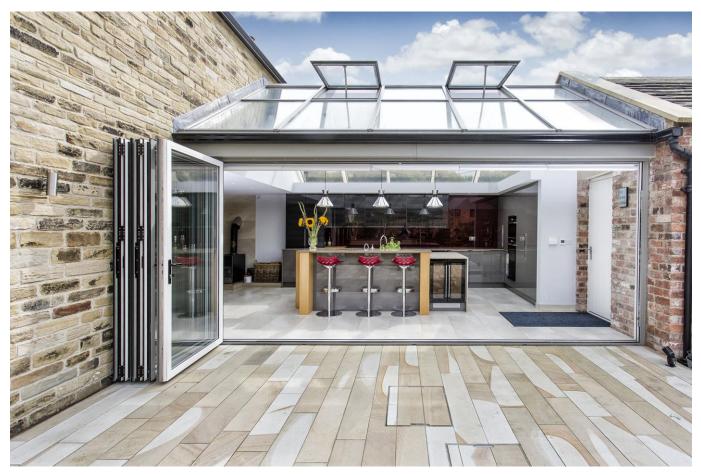

Our Products:

Aluminium Bi-Folding Doors
Automatic Opening Windows
Glazed, dual-pitch Skylight

This is a residential barn conversion project, located in Mirfield, West Yorkshire. Our project team worked with Architect JG-D to design a solution that transformed an unusable space into something quite spectacular. Dortechs work included the design, manufacture & installation of the high performance glass structure which incorporated automatic opening windows, a glass roof and large bi-folding aluminium doors. Please contact the team using the number below for further information.