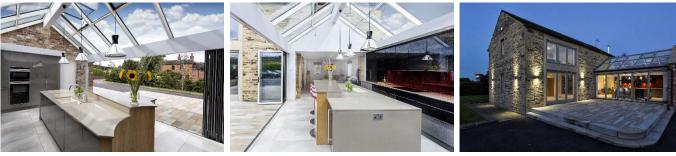

Our Products:

Aluminium Bi-Folding Doors
Automatic Opening Windows
Glazed, dual-pitch Skylight

This is a residential barn conversion project, located in Mirfield, West Yorkshire. Our project team worked with Architect JG-D to design a solution that transformed an unusable space into something quite spectacular. Dortechs work included the design, manufacture & installation of the high performance glass structure which incorporated automatic opening windows, a glass roof and large bi-folding aluminium doors. Please contact the team using the number below for further information.